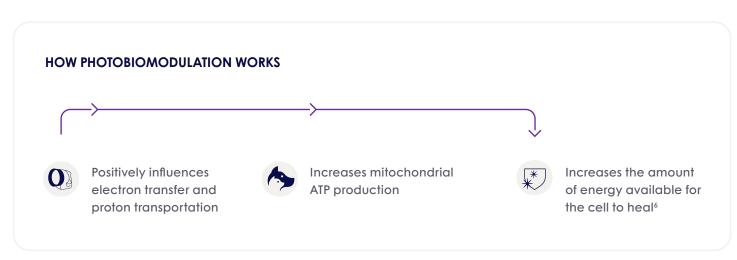

# FLUORESCENT LIGHT THERAPY HEALS SKIN UP TO TWICE AS FAST.

Photobiomodulation (PBM) is a low-level form of light therapy that uses non-ionizing forms of light sources in the visible and near infrared spectrum.<sup>5</sup>

IN ANIMAL STUDIES, PBM WAS SHOWN TO STIMULATE SECRETION OF SEVERAL FACTORS<sup>7</sup>. FLUORESCENT LIGHT THERAPY (FLT) REACHES DEEPER LAYERS OF THE SKIN VERSUS OTHER FORMS OF PBM:

- ★ Epidermal growth factor
- Vascular endothelial growth factor
- Fibroblast growth factors
- ◆ Transforming growth factor beta
- **←** Collagen