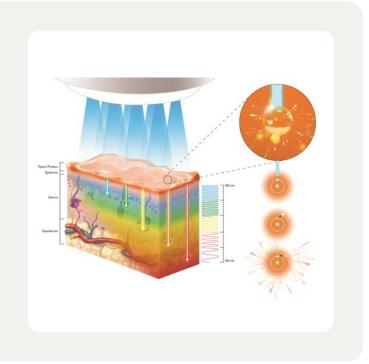

#### MORE WAVELENGTHS, DEEPER SKIN REPAIR.

Applied to skin, fluorescent light energy reaches deeper skin layers to stimulate cell regeneration. One application, multiple layers of the skin.

IN ANIMAL STUDIES, PBM WAS SHOWN TO STIMULATE SECRETION OF SEVERAL FACTORS<sup>7</sup>. FLUORESCENT LIGHT THERAPY (FLT) REACHES DEEPER LAYERS OF THE SKIN VERSUS OTHER FORMS OF PBM:

- ★ Epidermal growth factor
- Vascular endothelial growth factor
- Fibroblast growth factors
- ◆ Transforming growth factor beta
- **←** Collagen