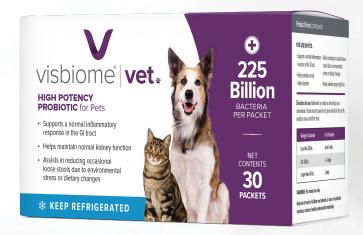

# New Visbiome® Vet Powder

Designed for larger Pets!

The same 8-strain effective formula of Visbiome Vet capsules now in 225 billion CFU Packets.

Each packet contains
225 billion CFUs,
twice the potency of 1
Visbiome Vet
capsule. Each box
contains 30 packets.

## What is the difference between the Capsules & Powder?

| Format                | Potency (CFU)               | Contents      | Ideal For                            |
|-----------------------|-----------------------------|---------------|--------------------------------------|
| VISBIOME VET CAPSULES | 112.5 BILLION LIVE BACTERIA | 40 CAPSULES   | SMALL ANIMALS LOWER DAILY CFU INTAKE |
| VISBIOME VET POWDER   | 225 BILLION LIVE BACTERIA   | 30<br>PACKETS | LARGE ANIMALS PICKY EATERS           |

#### THE HIGHEST POTENCY

Visbiome® Vet contains the highest concentration of live bacteria available, with 112.5 billion live bacteria per capsule and 225 billion live bacteria per packet.

### STRAIN DIVERSITY

Visbiome® Vet's formula is a proprietary **8-strain** bacteria blend, specifically selected from Master Cell banks.