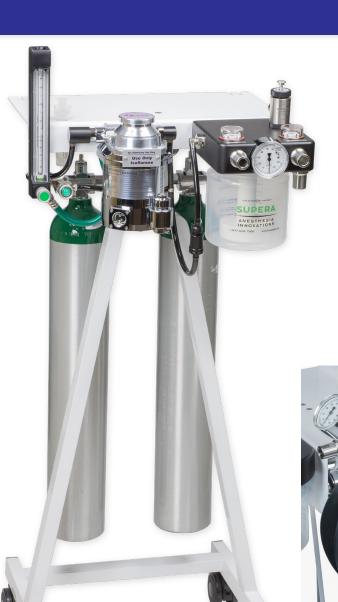

## Model M1250 Rebreathing "A" Frame Stand Veterinary Anesthesia Machine

## Superior stability with our "A" Frame design stand

## M1250 features:

- Patented Safety Pop-Off Valve
- · Built in stainless steel I.V. pole
- 17 1/2" wide X 9" deep heavy duty monitor shelf
- 0-4 Lpm oxygen flowmeter with mechanical stop control
- Oxygen flush with safety restrictor and button shield
- Dual O2 supply input with check valves
- 15mm female common gas outlet for circuits
- Syringe holder (for inflating E/T cuffs)
- Mounting option for universal control arm for "Bain" circuits (see MA2013 below)