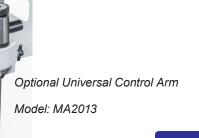

## M1250 features:

- Patented Safety Pop-Off Valve
- · Built in stainless steel I.V. pole
- 17 1/2" wide X 9" deep heavy duty monitor shelf
- 0-4 Lpm oxygen flowmeter with mechanical stop control
- Oxygen flush with safety restrictor and button shield
- Dual O2 supply input with check valves
- 15mm female common gas outlet for circuits
- Syringe holder (for inflating E/T cuffs)
- Mounting option for universal control arm for "Bain" circuits (see MA2013 below)