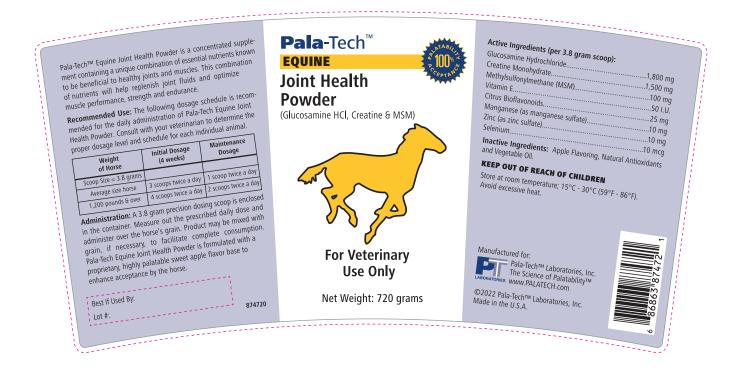

## Joint Health Powder

(Glucosamine HCl, Creatine & MSM)

- A comprehensive and concentrated musculoskeletal supplement containing glucosamine hydrochloride, creatine monohydrate and methylsulfonylmethane (MSM) for use in horses.
  - Complete supplement providing the essential nutrients known to be **beneficial to maintain healthy joints and muscles**.
  - Will help replenish joint fluids and optimize muscle support, strength, performance and endurance.
- ▶ Highly concentrated powder dosage form easily sprinkled on or mixed with the horse's feed.
  - Small dose for the horse to consume.
  - Able to adjust dosage guickly, if necessary maximum **flexibility**.
  - Improves client compliance for daily dosing and following the veterinarian prescribed dosage schedule.
- Very palatable. Horses will readily consume this supplement.
  - Formulated with a proprietary, **highly palatable sweet apple and molasses flavor** base horses love to eat eliminating waste and saving money.
  - Ensures complete consumption of the administered dose generating better clinical results.
- > Specifically formulated to deliver high levels of these beneficial nutrients.

Each **3.8 gram scoop** delivers:

- Glucosamine hydrochloride 1,800 mg
- Creatine monohydrate 1,500 mg
- MSM 100 mg
- Recommended dosing schedule:

| Horse Size         | Initial Dose (4 weeks) | Maintenance Dose |
|--------------------|------------------------|------------------|
| (3.8 gram scoop)   |                        |                  |
| Average Size Horse | 3 scoops BID           | 1 scoop BID      |
| > 1,200 pounds     | 4 scoops BID           | 2 scoops BID     |

## **EQUINE**