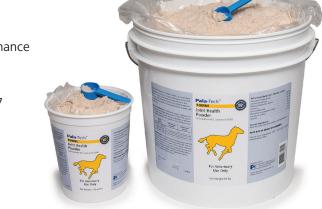

- Pala-Tech guarantees horses will readily consume this supplement. If your client's horse does not like the taste of this product, simply contact your authorized Pala-Tech Veterinary Distributor for replacement product.
- Professionally labeled for veterinary use and available in your choice of two package sizes (includes 3.8 gram precision dosing scoop):
  - 720 gram container.
    - Easy-to-open, user-friendly container.
    - Provides 94 days of therapy at the maintenance dose for an average size horse.
  - 10 lb. pail with metal handle.
    - Contains 4,540 grams, which provides 597 days of therapy at the maintenance dose.
    - More cost effective package size.
- Alternative dosage forms... Pala-Tech™ Equine Joint Health Granules and Soft Chews...also available.