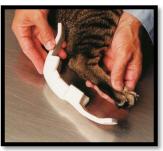

## **Adjustable Splints**

*Creative Science Padded Pet Splints* are strong, adjustable, padded splints with a strong metal spine.

## **Features:**

- Bendability to limb contour allows adjustability ease for pets of all shapes and sizes
- ◆ Soft and well-padded to ensure comfort for the patient
- ♦ Sturdy design provides stability for as long as recovery is needed
- ◆ Available in five sizes or the complete set (one of each size)