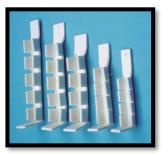

## Sizes:

- -Extra Small (7" 1/4 L X 2" 5/8 W)
- -Small (9" L X 3" W)
- -Medium (10" 1/2 L X 4" W)
- -Large (12" 1/2 L X 4" W)
- -Extra Large (13 " 3/4 L X 4" W)

455 Sovereign Court,

Ballwin, MO 63021

T: 888-506-3039