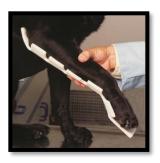

## **Adjustable Splints**

*Creative Science Padded Pet Splints* are strong, adjustable, padded splints with a strong metal spine.

## **Features:**

- Bendability to limb contour allows adjustability ease for pets of all shapes and sizes
- ◆ Soft and well-padded to ensure comfort for the patient
- ♦ Sturdy design provides stability for as long as recovery is needed
- ◆ Available in five sizes or the complete set (one of each size)