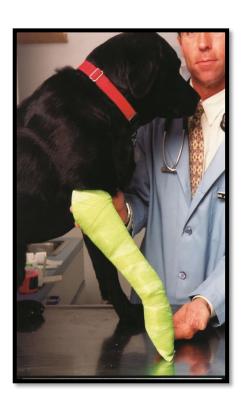

## **Adjustable Splints**

*Creative Science Padded Pet Splints* are strong, adjustable, padded splints with a strong metal spine.

## **Features:**

- Bendability to limb contour allows adjustability ease for pets of all shapes and sizes
- ◆ Soft and well-padded to ensure comfort for the patient
- ♦ Sturdy design provides stability for as long as recovery is needed
- ◆ Available in five sizes or the complete set (one of each size)