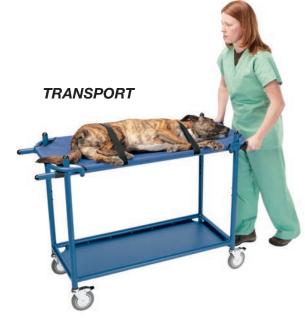

### Lift-off Stretchers Safer. Easier. Faster.

The top is a stretcher held securely on 4 posts but easily lifts off for transferring or lifting patients. This lift-off stretcher helps reduce back injury and makes moving patients safer and faster. Eliminates awkward handling of compromised patients.

**Steering handles at both ends** - So one or two people can steer and make tight turns in crowded spaces, narrow hallways.

**Have supplies** – will travel – Also with this gurney supplies can travel with the patient, so whatever you need is always with you.