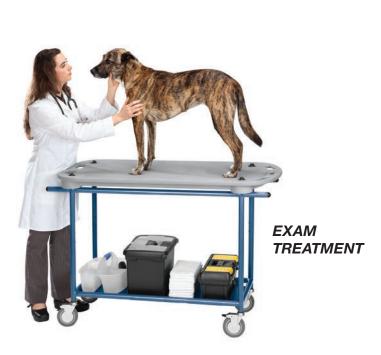

#### **Features**

**Versatile** – 3-way use Here is an easy-roll gurney that can speed up patient handling, and be used for exams and treatments. Plus, it's got extra room for storage.

**Ultra lightweight gurney** – Because this gurney weighs only 31 lbs—just a fraction of what other gurneys weigh—it rolls effortlessly on its 4 swiveling casters.

**Larger patients** – The Ultra-Lite Gurney is 52 inches long and can carry patients up to 250 lbs. Heavy-duty construction – all welded.

**Exam-treatment table** – When used with the Hard Stretcher top, the Ultra-Lite becomes a treatment table with a reinforced surface that is firm and non-slip.