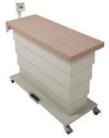

#### **Full patient access**

The Olympic Elite Exam Lift table is free standing, not a built-in, so you have instant access to the patient from 4 sides for fast and thorough examinations. Saves time, improves patient care. Large **Corian®** surface, 54" x 22", height 37".

#### Corian® - patient friendly

The Corian® top is warmer feeling and nonslip – patients stand comfortably and calmly during exams. Also, non-reflective so they aren't spooked by mirror-images and lights. No clawing at table. (See **Corian®** below.)