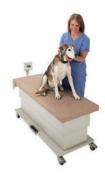

#### Scale built-in - folds down

A precision scale is built in under the **Corian**\* top. Scale has weight averaging, accuracy +/- 0.1 lb, lb/kg selection, large, easy-read numbers, and is swivel mounted for angle viewing. Lifetime accuracy guaranteed.

#### **Accessories**

| Equipment Shelf                      | Model 51613 |
|--------------------------------------|-------------|
| Drops into sockets next to scale     |             |
| Swiveling Instrument Tray, 11" x 13" | Model 51612 |
| Ultra-Bright LED Procedure Light     |             |
| Advanced LED Procedure Light         | Model 50971 |
| Swiveling Laptop/Monitor Tray        | Model 51615 |
| Drop-in IV Pole                      | Model 51611 |