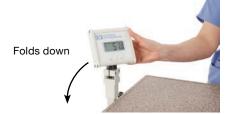

#### Scale built-in - folds down

A precision scale is built in under the **Corian**\* top. Scale has weight averaging, accuracy +/- 0.1 lb, lb/kg selection, large, easy-read numbers, and is swivel mounted for angle viewing. Lifetime accuracy guaranteed.