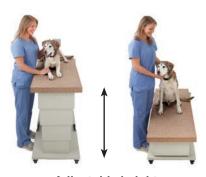

#### Adjustable height

Better patient presentation for all patients large and small during any type of examination. Also, adjusts to comfortable standing or seated height for operator. Smooth, quiet electric lift has a capacity of 250 lbs. 2 foot switches, one on each side.

#### **Full patient access**

The Olympic Elite Exam Lift table is free standing, not a built-in, so you have instant access to the patient from 4 sides for fast and thorough examinations. Saves time, improves patient care. Large **Corian®** surface, 54" x 22", height 37".