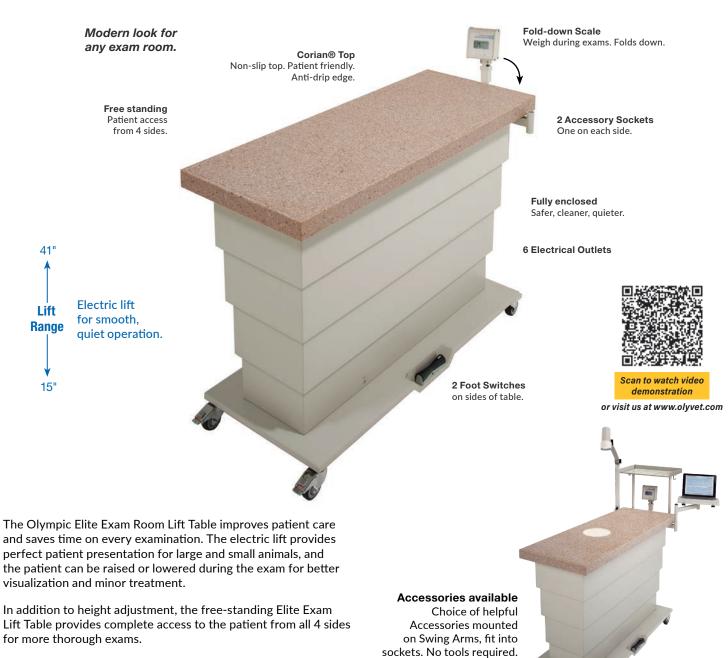

# Olympic Elite Exam Lift Table™

With its Corian® top, electric lift and enclosed column, the Olympic Elite Exam Lift Table makes every exam room more efficient and welcoming.

The Olympic Elite Exam Lift is fully customizable for your procedural needs throughout the day. 2 sockets at the back of the table hold a sturdy 11"x20" Equipment Shelf with integrated hooks for stethoscope or clippers. 2 additional sockets can hold an Olympic IV Pole, LED Procedure Light, Swiveling Laptop/Monitor Tray or Instrument Tray. Because all accessories drop in to sockets, no tools are required to make changes.

#### Adjustable height

Better patient presentation for all patients large and small during any type of examination. Also, adjusts to comfortable standing or seated height for operator. Smooth, quiet electric lift has a capacity of 250 lbs. 2 foot switches, one on each side.

#### **Full patient access**

The Olympic Elite Exam Lift table is free standing, not a built-in, so you have instant access to the patient from 4 sides for fast and thorough examinations. Saves time, improves patient care. Large **Corian®** surface, 54" x 22", height 37".

#### Corian® - patient friendly

The Corian® top is warmer feeling and nonslip – patients stand comfortably and calmly during exams. Also, non-reflective so they aren't spooked by mirror-images and lights. No clawing at table. (See **Corian®** below.)

#### **Fully enclosed**

The electric lift is fully enclosed in a telescoping column. Safer when other pets or children are in the exam room. And cleaner, with no exposed machinery to collect hair. Faster clean-up.

#### Scale built-in - folds down

A precision scale is built in under the **Corian**\* top. Scale has weight averaging, accuracy +/- 0.1 lb, lb/kg selection, large, easy-read numbers, and is swivel mounted for angle viewing. Lifetime accuracy guaranteed.