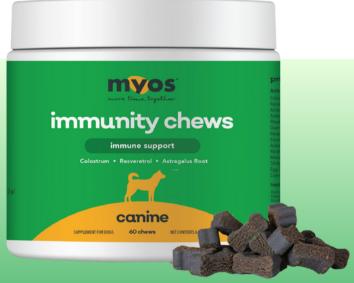

## MYOS CANINE IMMUNITY CHEW

Packed with a immune-boosting ingredients

Enhance energy levels and boost endurance

Helps to calm dogs and reduce anxiety levels

Supports joint flexibility & bone health

Enriched with a powerhouse of active ingredients, each chew is a fusion of ancient herbs and modern science, known and designed to give your dog the ultimate immune support, and not to mention, irresistibly tasty.

## **INGREDIENTS**

Active Ingredients per two (3g) soft chews:
Colostrum (100mg), Resveratrol (100mg),
Astragalus Root Powder (100mg), acetyl Lcarnitine hcl (50mg), Rhodiola Rosea
Powder (25mg), Quercetin Dihydrate
(25mg), Panax Ginseng (root) (25mg),
Eleuthero Root Powder (siberian ginseng)
(25mg),