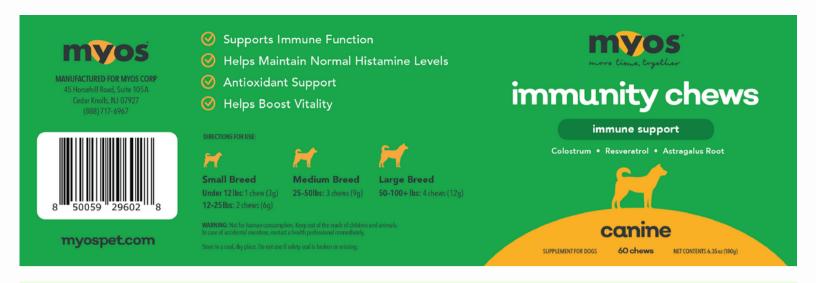

## MYOS CANINE IMMUNITY CHEW

Packed with a immune-boosting ingredients

Enhance energy levels and boost endurance

Helps to calm dogs and reduce anxiety levels

Supports joint flexibility & bone health

Enriched with a powerhouse of active ingredients, each chew is a fusion of ancient herbs and modern science, known and designed to give your dog the ultimate immune support, and not to mention, irresistibly tasty.

Elevate your dog's health and vitality with the perfect blend of nature and science.

Our chews include an array of beneficial mushrooms, alongside antioxidants like Coenzyme Q10. This unique composition is aimed at enhancing your dog's immune system, vitality, and overall well-being.

## **INGREDIENTS**

Active Ingredients per two (3g) soft chews:
Colostrum (100mg), Resveratrol (100mg),
Astragalus Root Powder (100mg), acetyl Lcarnitine hcl (50mg), Rhodiola Rosea
Powder (25mg), Quercetin Dihydrate
(25mg), Panax Ginseng (root) (25mg),
Eleuthero Root Powder (siberian ginseng)
(25mg),