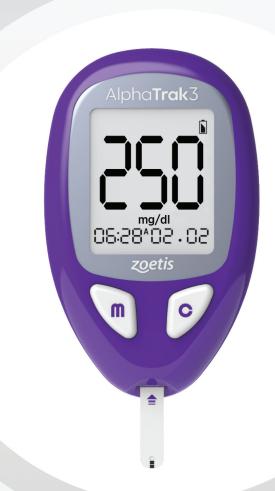

### Alpha**Trak**3

# Accurate blood glucose monitoring for optimal care<sup>1</sup>

Feel confident partnering with your clients to give their diabetic pets the best possible care. AlphaTrak 3 makes testing and monitoring blood glucose levels easier for everyone.

## AlphaTrak 3 is specifically calibrated for dogs and cats

Humans, dogs, and cats each have differences in the distribution of glucose in plasma and red blood cells.

Using a human meter in a dog or cat can lead to an underestimation of blood glucose concentrations and inaccurate readings.<sup>2</sup>

## Access accurate results with an extended blood glucose testing range<sup>1</sup>

AlphaTrak has a testing range of 20-750 mg/dL to allow for more pinpointed results for cats and dogs.