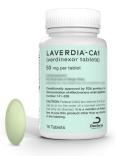

## LAVERDIA CA1

(verdinexor tablets)

Conditionally approved by FDA pending a full demonstration of effectiveness under application number 141-526

## Three Dose Strengths

2.5 mg (50ct) bottle **\$100** 

10 mg (50ct) bottle **\$160** 

50 mg (16ct) bottle **\$268** 

50 mg (50ct) bottle **\$800** 