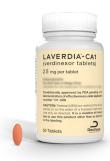

## LAVERDIA CA1

(verdinexor tablets)

Conditionally approved by FDA pending a full demonstration of effectiveness under application number 141-526

## Three Dose Strengths

2.5 mg (50ct) bottle **\$100** 

10 mg (50ct) bottle **\$160** 

50 mg (16ct) bottle **\$268** 

50 mg (50ct) bottle **\$800** 