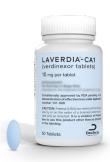

## LAVERDIA CA1

(verdinexor tablets)

Conditionally approved by FDA pending a full demonstration of effectiveness under application number 141-526

## Three Dose Strengths

2.5 mg (50ct) bottle **\$100** 

10 mg (50ct) bottle **\$160** 

50 mg (16ct) bottle **\$268** 

50 mg (50ct) bottle **\$800** 