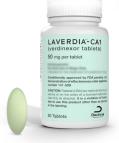

## LAVERDIA CA1

(verdinexor tablets)

Conditionally approved by FDA pending a full demonstration of effectiveness under application number 141-526

## Three Dose Strengths

2.5 mg (50ct) bottle **\$100** 

10 mg (50ct) bottle **\$160** 

50 mg (16ct) bottle **\$268** 

50 mg (50ct) bottle **\$800** 