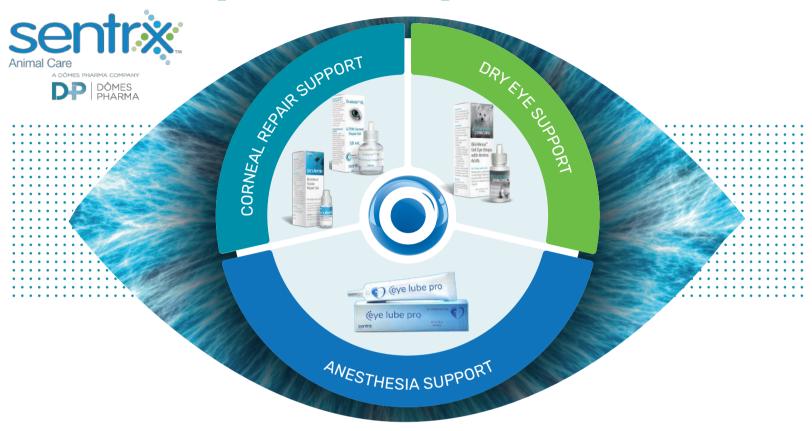

## Save up to 10% on all Sentrx™ ophthalmic products

| BRAND                                                                                                                                                                                                                                                                                                                                                                                                                                                                                                                                                                                                                                                                                                                                                                                                                                                                                                                                                                                                                                                                                                                                                                                                                                                                                                                                                                                                                                                                                                                                                                                                                                                                                                                                                                                                                                                                                                                                                                                                                                                                                                                          | SPECIES | FORMULATION                                                       | WHERE TO USE                                                                                                                        | WHY Sentrx?                                                                                                             |
|--------------------------------------------------------------------------------------------------------------------------------------------------------------------------------------------------------------------------------------------------------------------------------------------------------------------------------------------------------------------------------------------------------------------------------------------------------------------------------------------------------------------------------------------------------------------------------------------------------------------------------------------------------------------------------------------------------------------------------------------------------------------------------------------------------------------------------------------------------------------------------------------------------------------------------------------------------------------------------------------------------------------------------------------------------------------------------------------------------------------------------------------------------------------------------------------------------------------------------------------------------------------------------------------------------------------------------------------------------------------------------------------------------------------------------------------------------------------------------------------------------------------------------------------------------------------------------------------------------------------------------------------------------------------------------------------------------------------------------------------------------------------------------------------------------------------------------------------------------------------------------------------------------------------------------------------------------------------------------------------------------------------------------------------------------------------------------------------------------------------------------|---------|-------------------------------------------------------------------|-------------------------------------------------------------------------------------------------------------------------------------|-------------------------------------------------------------------------------------------------------------------------|
| Commany  Doming  Doming  Language  Langu | MUM     | 0.75% Cross Linked<br>Hyaluronic Acid<br>3 mL & 10 mL             | Corneal Ulcers<br>and Wounds<br>*Does not contain<br>antibiotics and<br>antibiotics should be<br>used if an infection is<br>present | Clinically studied, patented<br>formulation shown not to<br>bind to antibiotics and shown<br>to increase healing by 50% |
| Manual Ma |         | 0.40% Cross Linked<br>Hyaluronic Acid<br>with Amino Acids<br>5 mL | Chronic Dry Eye<br>and KCS<br>*Does not treat KCS and<br>only provides<br>lubrication for eye<br>dryness                            | Clinically studied, patented<br>formulation that provides<br>long-lasting lubrication and<br>supports tear film quality |
| éye lube pro                                                                                                                                                                                                                                                                                                                                                                                                                                                                                                                                                                                                                                                                                                                                                                                                                                                                                                                                                                                                                                                                                                                                                                                                                                                                                                                                                                                                                                                                                                                                                                                                                                                                                                                                                                                                                                                                                                                                                                                                                                                                                                                   | MUM     | 0.30% Traditional<br>HA and Carbomer                              | Lubrication<br>during<br>anesthesia                                                                                                 | Easy to use, bulk format<br>lubrication at a value price<br>point                                                       |